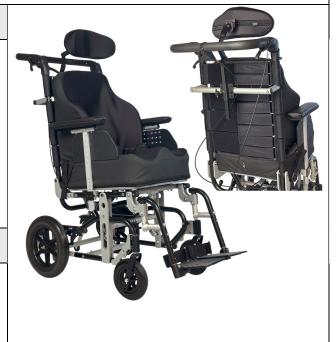

# SECTION A. "OUTDOOR FRAME FOR POSITIONING SYSTEM" (Standard Configuration)

- Leo outdoor frame for positioning system reclining and tilting with gas piston and 43 cm heigth depth adjustable
- Height, tilt-adjustable, folded down backrest tubes and with tiltadjustable single handlebar
- · Anti-tip wheels
- Parking brake lever
- 175 mm (6") poly casters black
- 300 mm (12") posterior wheels black
- Detachable arm support adjustable in height, width and depth for ABS laterals
- 75° swing-away knee angle
- Fixed wooden seat base with slots for seat depth adjustment

## SECTION B. "POSITIONING SYSTEMS" (Standard Configuration)

- Inserto Seat Vip pelvis positioning system
- Inserto Back Vip w/multi-tension strap system trunk positioning system
- Capitis Confort head positioning system size M with multiadjustable bracket
- Pelvic belt with plastic buckle size M